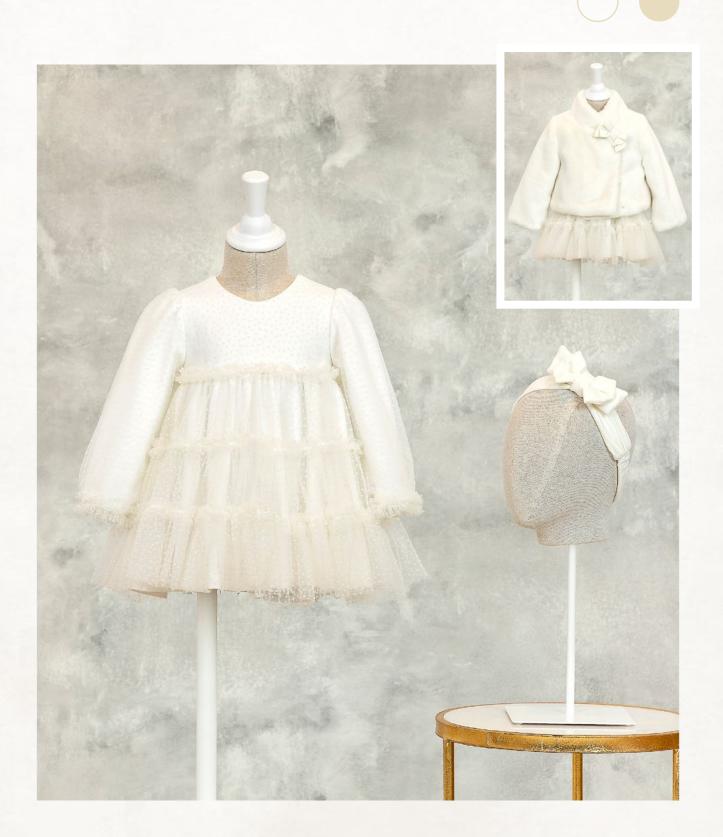

#### Design

The dress continues to play a leading role alongside new references that enrich and diversify the collection's offer. The denim dungarees with ruffles, the fur and sequin jacket, the overshirt with houndstooth print, the tricot set, the ribbed dress and the reversible jackets and coats stand out. The wide variety of coordinated accessories available encourages the creation of total looks.

#### **Fabrics**

The designs are made in cotton, wool, polyester and viscose, in exclusive qualities and finishes such as silk touch velvet, cloth, mikado, tulle, gauze, leather effect, milano stitch, wool twill, quilting, satin poplin, cord corduroy, flannel and viella. Ecoresponsible fibres such as sustainable cotton or recycled polyester also feature prominently, especially in coat fillings, dress linings and tops.

#### Colouring

The personality of each trend is manifested in its own colour palette which, in turn, brings the collection together with warm, autumnal shades such as oatmeal, russet, blush, berry and turmeric; cool tones such as light blue, cream and coffee; strong contrasts such as bubblegum, anthracite and cinnamon; and even a risky bet in black and white tones that opposes the more conventional navy, pink, red, bottle green and cream.