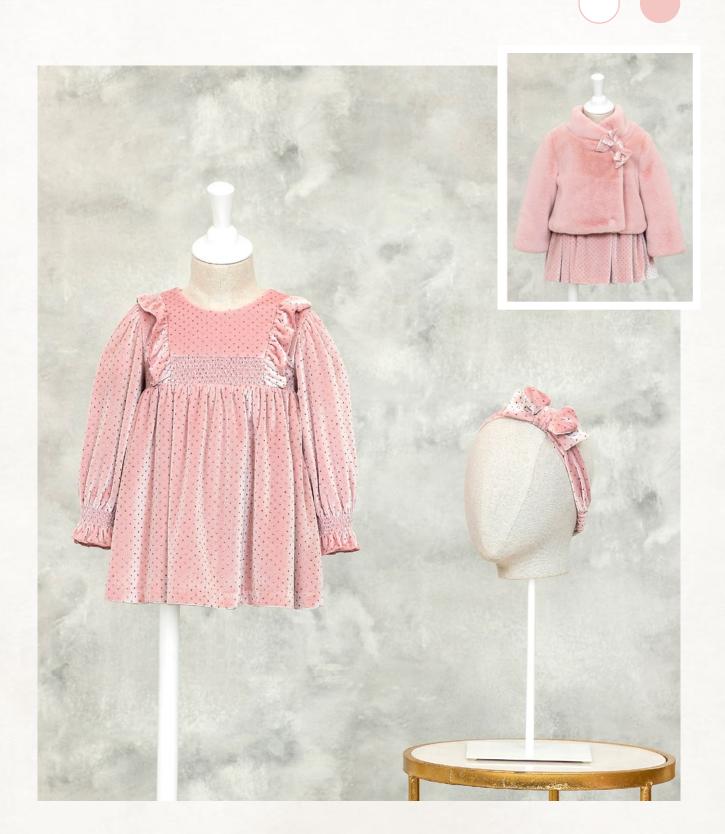

#### Design

The dress continues to play a leading role alongside new references that enrich and diversify the collection's offer. The denim dungarees with ruffles, the fur and sequin jacket, the overshirt with houndstooth print, the tricot set, the ribbed dress and the reversible jackets and coats stand out. The wide variety of coordinated accessories available encourages the creation of total looks.

#### **Fabrics**

The designs are made in cotton, wool, polyester and viscose, in exclusive qualities and finishes such as silk touch velvet, cloth, mikado, tulle, gauze, leather effect, milano stitch, wool twill, quilting, satin poplin, cord corduroy, flannel and viella. Ecoresponsible fibres such as sustainable cotton or recycled polyester also feature prominently, especially in coat fillings, dress linings and tops.

#### Colouring

The personality of each trend is manifested in its own colour palette which, in turn, brings the collection together with warm, autumnal shades such as oatmeal, russet, blush, berry and turmeric; cool tones such as light blue, cream and coffee; strong contrasts such as bubblegum, anthracite and cinnamon; and even a risky bet in black and white tones that opposes the more conventional navy, pink, red, bottle green and cream.