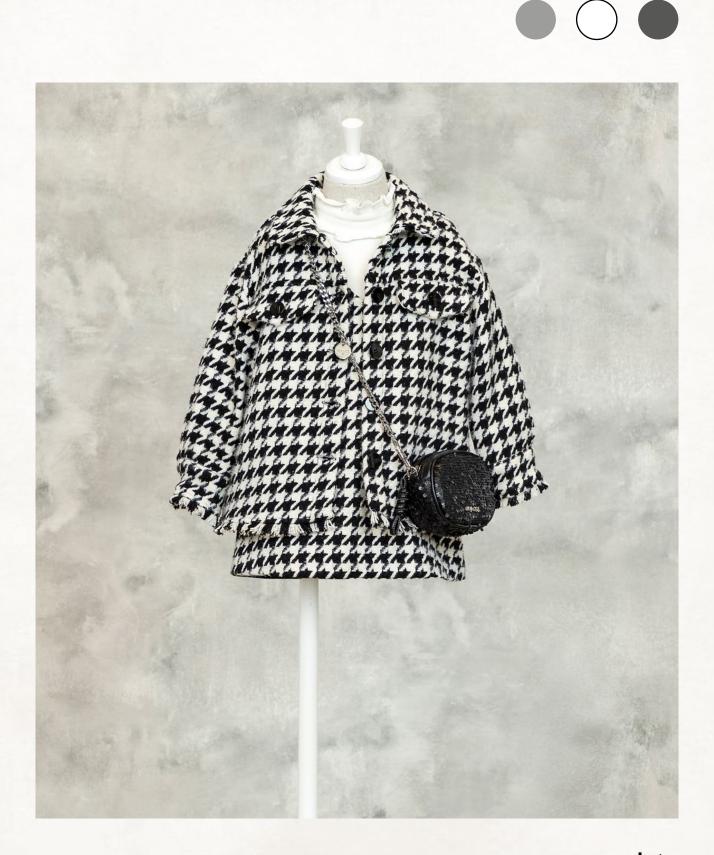

#### Design

The dress continues to play a leading role alongside new references that enrich and diversify the collection's offer. The denim dungarees with ruffles, the fur and sequin jacket, the overshirt with houndstooth print, the tricot set, the ribbed dress and the reversible jackets and coats stand out. The wide variety of coordinated accessories available encourages the creation of total looks.