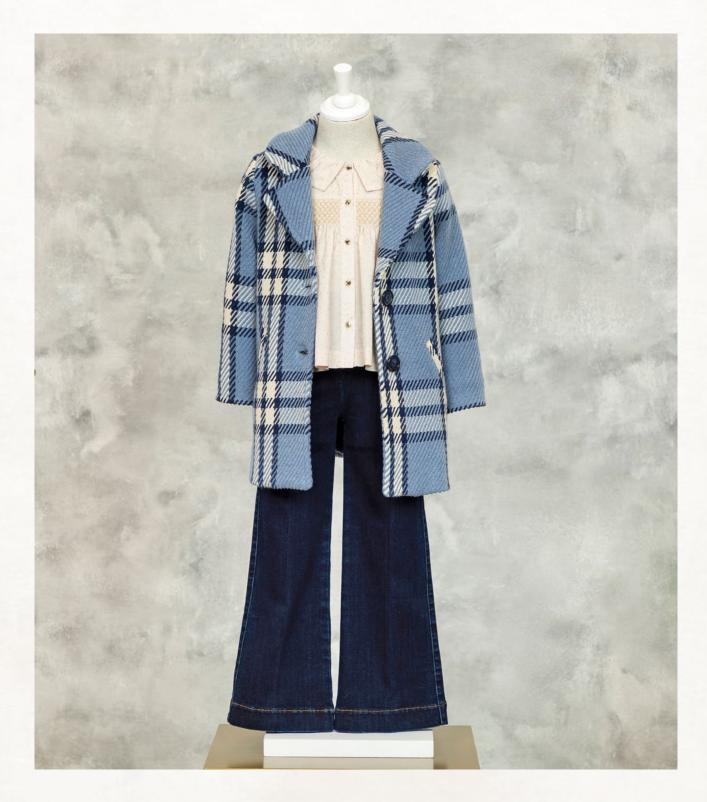

#### Inspiration

Tradition and avant-garde mark the starting point of the collection which, through 9 trends, redefine the language of fashion. Concepts as diverse in appearance as elegance or comfort converge in styles such as boho, urban chic or preppy aesthe-tics. Classic tartan or timeless floral prints coexist in subtle harmony with geometric motifs and ethnic elements.

#### Design

The dress continues to play a leading role alongside new references that enrich and diversify the collection's offer. The denim dungarees with ruffles, the fur and sequin jacket, the overshirt with houndstooth print, the tricot set, the ribbed dress and the reversible jackets and coats stand out. The wide variety of coordinated accessories available encourages the creation of total looks.

#### Colouring

The personality of each trend is manifested in its own colour palette which, in turn, brings the collection together with warm, autumnal shades such as oatmeal, russet, blush, berry and turmeric; cool tones such as light blue, cream and coffee; strong contrasts such as bubblegum, anthracite and cinnamon; and even a risky bet in black and white tones that opposes the more conventional navy, pink, red, bottle green and cream.