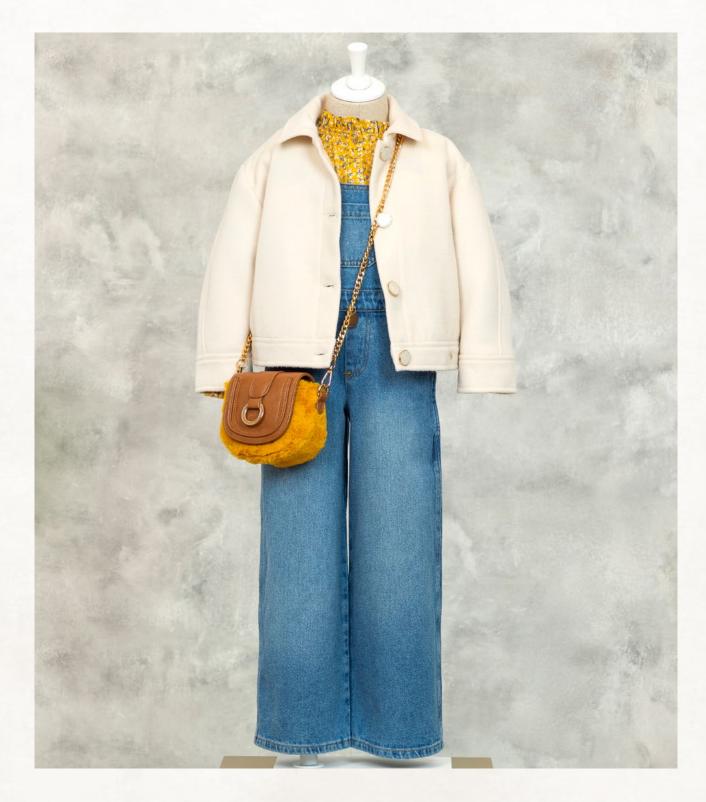

#### Design

The dress continues to play a leading role alongside new references that enrich and diversify the collection's offer. The denim dungarees with ruffles, the fur and sequin jacket, the overshirt with houndstooth print, the tricot set, the ribbed dress and the reversible jackets and coats stand out. The wide variety of coordinated accessories available encourages the creation of total looks.

#### Colouring

The personality of each trend is manifested in its own colour palette which, in turn, brings the collection together with warm, autumnal shades such as oatmeal, russet, blush, berry and turmeric; cool tones such as light blue, cream and coffee; strong contrasts such as bubblegum, anthracite and cinnamon; and even a risky bet in black and white tones that opposes the more conventional navy, pink, red, bottle green and cream.